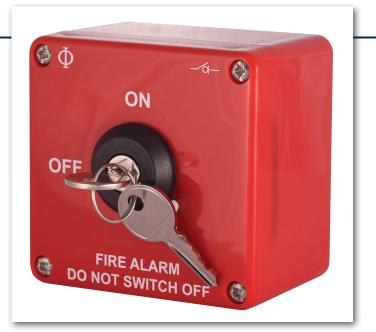

## **PRODUCT INFO**

This new product added to our range provides a secure method for safely isolating the mains power supply to fire 'control and indicating equipment' [CIE] during maintenance periods.

The double pole device provides isolation of both the live and neutral supply and can only be operated by authorised maintenance technicians via removable key.

The device meets the required isolation

| performance criteria laid down in BS7671:2008 and A1:2011 tab | le 53.4. |
|---------------------------------------------------------------|----------|
|---------------------------------------------------------------|----------|

- compliant to BS5839 Part 1:2013
- marked with the symbol for on-load isolation according to BS7671:2008 —
- double pole
- key switch removable in both positions
- supplied with 2 keys

| le AC-21A | 2 Pole               |  |
|-----------|----------------------|--|
| 10A       | CA4 T302/GBA001 RPB1 |  |