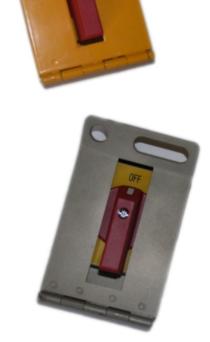

## Stainless Steel Lock-Out Safety Device

The 6SSV840 series Lock-Out Safety Hasp, is made in Australia from 316 Marine Grade, 1.6mm stainless steel.

It is available in size 0, 1, 2 & 3 and can be supplied lockable in the 9 o'clock or 12 o'clock switching positions.

The standard finish is bead blast but also available Powder Coated electrical orange or yellow.

| SYDNEY                    | VICTORIA                  | QUEENSLAND                | SOUTH AUSTRALIA           |
|---------------------------|---------------------------|---------------------------|---------------------------|
| 379 Liverpool Road        | 14 Brunsdon Street        | 22 Brookes Street         | Unit 9/780-802 South Road |
| Ashfield, NSW 2131        | Bayswater, VIC, 3153      | Bowen Hills, QLD 4006     | Glandore, SA 5037         |
| Telephone: (02) 9797 7333 | Telephone: (03) 9720 9777 | Telephone: (07) 3252 8344 | Telephone: (08) 8371 1443 |