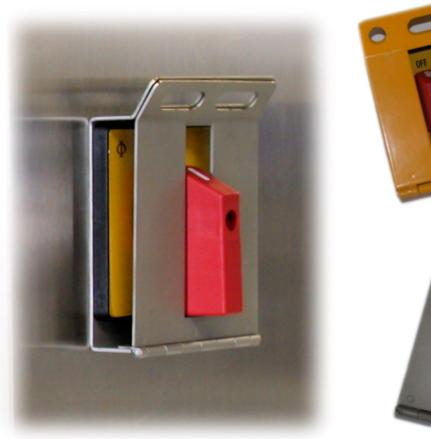

## Stainless Steel Lock-Out Safety Device

The 6SSV840 series Lock-Out Safety Hasp, is made in Australia from 316 Marine Grade, 1.6mm stainless steel.

It is available in size 0, 1, 2 & 3 and can be supplied lockable in the 9 o'clock or 12 o'clock switching positions.

The standard finish is bead blast but also available Powder Coated electrical orange or yellow.

| SYDNEY                    | VICTORIA                  | QUEENSLAND                | SOUTH AUSTRALIA           |
|---------------------------|---------------------------|---------------------------|---------------------------|
| 379 Liverpool Road        | 14 Brunsdon Street        | 22 Brookes Street         | Unit 9/780-802 South Road |
| Ashfield, NSW 2131        | Bayswater, VIC, 3153      | Bowen Hills, QLD 4006     | Glandore, SA 5037         |
| Telephone: (02) 9797 7333 | Telephone: (03) 9720 9777 | Telephone: (07) 3252 8344 | Telephone: (08) 8371 1443 |