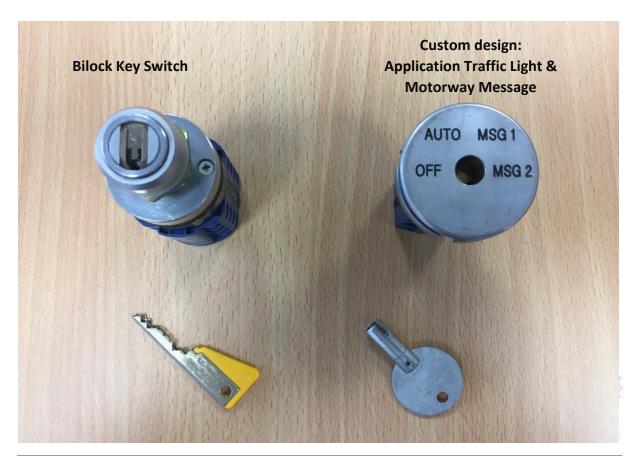

## SPECIALISED SECURITY KEY SWITCHES

Kraus & Naimer's security key switches can be readily adapted to suit a variety of purposes and to meet specialised needs. Examples of K&N Security Key Switch applications include:

- train rolling stock and rail line signalling
- traffic control, motorway messaging and mobile trailer messaging
- defence industry
- residential building security, lift operation, roller shutters
- high security armoured vehicles
- machinery interlocking devices

Kraus & Naimer's range of specialised key switches can be adapted to suit a variety of locks including

- Lockwood
- Bilock
- **Fortress**
- Assa Abloy
- Kaba

SYDNEY HEAD OFFICE: T: 1800 KNSWITCH (1800 567 948)