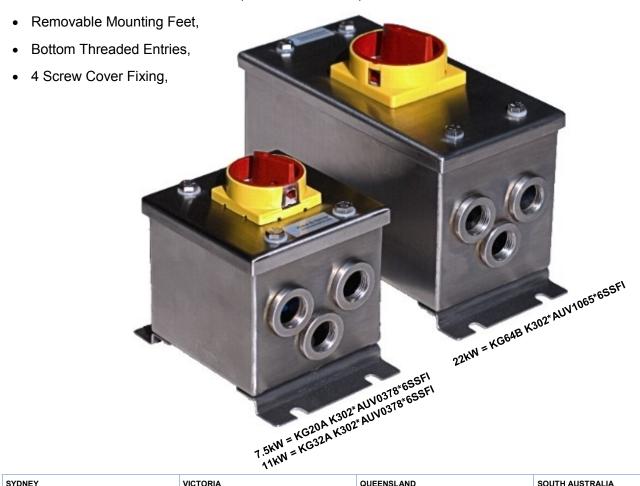

## The 6S Series Enclosures are Australian Manufactured and Features:

- IP66 Rating,
- Marine Grade 316 Stainless Steel, 1.6mm Thickness,

| SYDNEY                    | VICTORIA                  | QUEENSLAND                | SOUTH AUSTRALIA           |
|---------------------------|---------------------------|---------------------------|---------------------------|
| 379 Liverpool Road        | 14 Brunsdon Street        | 22 Brookes Street         | Unit 9/780-802 South Road |
| Ashfield, NSW 2131        | Bayswater, VIC, 3153      | Bowen Hills, QLD 4006     | Glandore, SA 5037         |
| Telephone: (02) 9797 7333 | Telephone: (03) 9720 9777 | Telephone: (07) 3252 8344 | Telephone: (08) 8371 1443 |